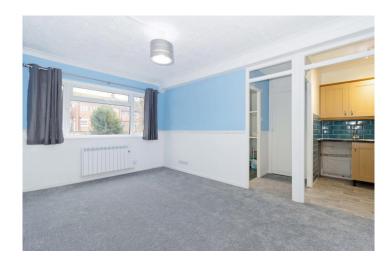

# Living Room 15' 0" x 9' 6" (4.58m x 2.90m)

Double glazed Southerly aspect windows. Electric radiator. Built in storage cupboard. Doors leading to:

#### **Kitchen**

Matching wall and base units. Freestanding electric cooker with hob. Built in stainless steel sink with taps. Space for fridge. Further airing cupboard with space/plumbing for washing machine.