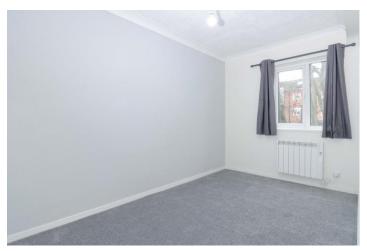

# Bedroom 12' 10" x 7' 4" (3.91m x 2.24m)

Double glazed Southerly aspect window. Electric radiator.