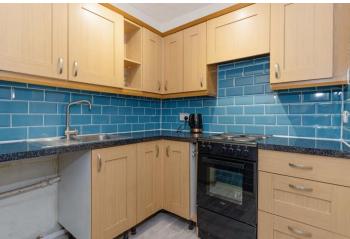

#### **Kitchen**

Matching wall and base units. Freestanding electric cooker with hob. Built in stainless steel sink with taps. Space for fridge. Further airing cupboard with space/plumbing for washing machine.