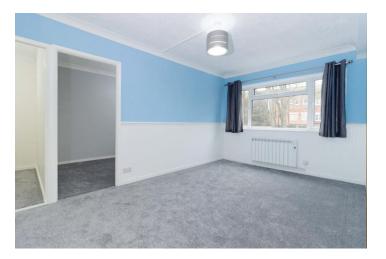

# Living Room 15' 0" x 9' 6" (4.58m x 2.90m)

Double glazed Southerly aspect windows. Electric radiator. Built in storage cupboard. Doors leading to:

# Bedroom 12' 10" x 7' 4" (3.91m x 2.24m)

Double glazed Southerly aspect window. Electric radiator.