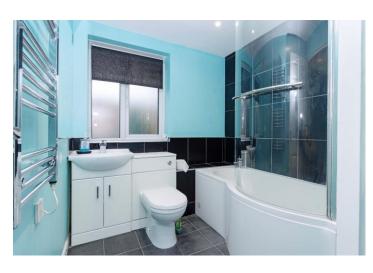

# Bathroom

Double glazed Southerly aspect window. Panelled bath with an electric shower and screen. Low level WC. Pedestal wash hand basin.

These details are for guidance only and complete accuracy cannot be guaranteed. If there is at any point, which is of particular importance, verification should be obtained. They do not constitute a contract or part of a contract. All measurements are approximate. No guarantee can be given with regard to planning permissions or fitness for purpose. No apparatus, equipment, fixture or fitting has been tested. Items shown in photographs are NOT necessarily included. Interested Parties are advised to check availability and make an appointment to view before travelling to see a property.